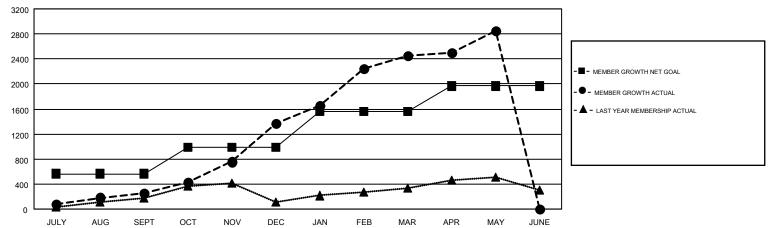

## Multiple District 305

KHAGENDRA SITAULA

**LOCATION: PAKISTAN** GMT CA 6

|               | Club          | s         |               | Members               |                           |                         |                                                    |  |
|---------------|---------------|-----------|---------------|-----------------------|---------------------------|-------------------------|----------------------------------------------------|--|
|               | RESULTS FOR   | 2017-2018 |               | RESULTS FOR 2017-2018 |                           |                         |                                                    |  |
| QUARTER       | NEW CLUB GOAL | NEW CLUBS | DROPPED CLUBS | QUARTER               | MEMBER GROWTH NET<br>GOAL | MEMBER GROWTH<br>ACTUAL | DROPPED<br>MEMBERS ACTUAL<br>(including transfers) |  |
| JULY/AUG/SEPT | 25            | 14        | 3             | JULY/AUG/SEPT         | 565                       | 544                     | 240                                                |  |
| OCT/NOV/DEC   | 13            | 31        | 5             | OCT/NOV/DEC           | 425                       | 1,447                   | 261                                                |  |
| JAN/FEB/MAR   | 17            | 42        | 1             | JAN/FEB/MAR           | 565                       | 1,262                   | 158                                                |  |
| APR/MAY/JUNE  | 10            | 15        | 2             | APR/MAY/JUNE          | 412                       | 682                     | 261                                                |  |

## GOALS AND ACTUAL MEMBERS CUMULATIVE

| DROPPED CLUBS: 11  DROPPED MEMBERS |            | 236 CLUBS OF 346 ADDED 1 OR MORE<br>NEW MEMBERS | GENDER DISTI<br>MALE<br>FEMALE    | 6,873 (81.49%)<br>1,561 (18.51%) |       |
|------------------------------------|------------|-------------------------------------------------|-----------------------------------|----------------------------------|-------|
| DECEASED                           | 11         | CLICK HERE FOR CUMULATIVE                       | TOTAL FAMILY UNIT MEMBERS         |                                  | 3,951 |
| CLUB CANCELLED OTHER               | 144<br>765 | MEMBERSHIP DATA                                 | FAMILY MEMBERS PAYING HALF 2 DUES |                                  | 2,800 |
| TOTAL                              | 920        |                                                 |                                   |                                  |       |