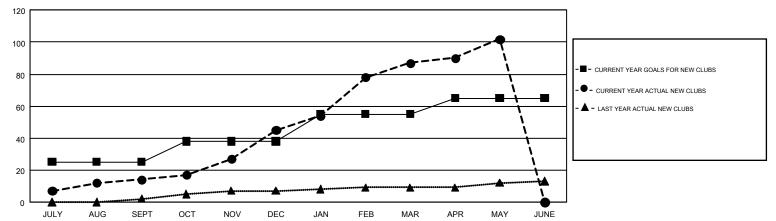

## Multiple District 305

KHAGENDRA SITAULA

**LOCATION: PAKISTAN** GMT CA 6

|               | Club          | s         |               | Members               |                           |                         |                                                    |  |
|---------------|---------------|-----------|---------------|-----------------------|---------------------------|-------------------------|----------------------------------------------------|--|
|               | RESULTS FOR   | 2017-2018 |               | RESULTS FOR 2017-2018 |                           |                         |                                                    |  |
| QUARTER       | NEW CLUB GOAL | NEW CLUBS | DROPPED CLUBS | QUARTER               | MEMBER GROWTH NET<br>GOAL | MEMBER GROWTH<br>ACTUAL | DROPPED<br>MEMBERS ACTUAL<br>(including transfers) |  |
| JULY/AUG/SEPT | 25            | 14        | 3             | JULY/AUG/SEPT         | 565                       | 544                     | 240                                                |  |
| OCT/NOV/DEC   | 13            | 31        | 5             | OCT/NOV/DEC           | 425                       | 1,447                   | 261                                                |  |
| JAN/FEB/MAR   | 17            | 42        | 1             | JAN/FEB/MAR           | 565                       | 1,262                   | 158                                                |  |
| APR/MAY/JUNE  | 10            | 15        | 2             | APR/MAY/JUNE          | 412                       | 682                     | 261                                                |  |

## GOALS AND ACTUAL NEW CLUBS CUMULATIVE